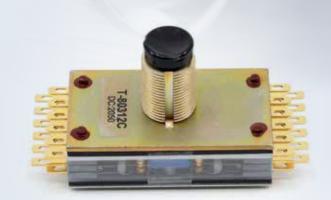

# **DUST-TIGHT PUSHBUTTON SWITCHES**



**T-BAR PUSHBUTTON SWITCHES** are momentary in operation and are available in general purpose contacts (800 Series) only. They are manufactured in contact arrangements from 12 to 36 poles for multi-circuit applications such as control panel lamp press-to-test, reset and all-call.

#### SPECIFICATIONS:

- SEAL TYPE: Dust-Tight
- # OF POLES: 12, 24, 36, 48, 52 and 60 pole configurations.
- TYPE OF CONTACTS: 800 Series (5 Amp)
- PERFECTED for test stations.
- SWITCHES MORE CIRCUITS in less space.

### **TECHNICAL DIAGRAMS**











## I2 TO 36 POLES FOR MULTI-CIRCUIT APPLICATIONS..

#### ORDER INFORMATION

We are a proven legacy-run product specialist partner ready to fulfill your sourcing requirements. Reach out to discuss how our professional team can be of service to you. Our full-service capabilities include design, development and manufacturing excellence for whatever your company procurement needs may be. Our customization options will put you ahead of the competition. Trust your company to 50+ years of providing quality, made in the U.S. products by our family-owned and operated business. Connect today at **info@occorp.com** or call **(847) 742-3566**.

PART NO.: 803-12C T-BAR SERIES: 803 NO. OF CONTACTS: 12 CONTACT FORM: C