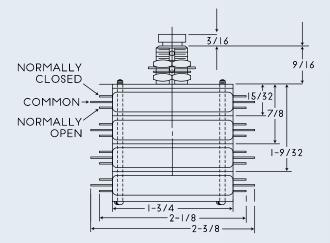

# **DUST-TIGHT PUSHBUTTON SWITCHES**

**T-BAR PUSHBUTTON SWITCHES** are momentary in operation and are available in general purpose contacts (800 Series) only. They are manufactured in contact arrangements from 12 to 36 poles for multi-circuit applications such as control panel lamp press-to-test, reset and all-call.

#### SPECIFICATIONS:

- SEAL TYPE: Dust-Tight
- # OF POLES: 12, 24, 36, 48, 52 and 60 pole configurations.
- TYPE OF CONTACTS: 800 Series (5 Amp)
- PERFECTED for test stations.
- SWITCHES MORE CIRCUITS in less space.

## I2 TO 36 POLES FOR MULTI-CIRCUIT APPLICATIONS..