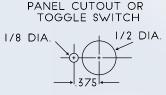

# **DUST-TIGHT PUSHBUTTON SWITCHES**



**T-BAR PUSHBUTTON SWITCHES** are momentary in operation and are available in general purpose contacts (800 Series) only. They are manufactured in contact arrangements from 12 to 36 poles for multi-circuit applications such as control panel lamp press-to-test, reset and all-call.

#### SPECIFICATIONS:

- SEAL TYPE: Dust-Tight
- # OF POLES: 12, 24, 36, 48, 52 and 60 pole configurations.
- TYPE OF CONTACTS: 800 Series (5 Amp)
- PERFECTED for test stations.
- SWITCHES MORE CIRCUITS in less space.

### **TECHNICAL DIAGRAMS**











## I2 TO 36 POLES FOR MULTI-CIRCUIT APPLICATIONS..

#### ORDER INFORMATION

We are a proven legacy-run product specialist partner ready to fulfill your sourcing requirements. Reach out to discuss how our professional team can be of service to you. Our full-service capabilities include design, development and manufacturing excellence for whatever your company procurement needs may be. Our customization options will put you ahead of the competition. Trust your company to 50+ years of providing quality, made in the U.S. products by our family-owned and operated business. Connect today at **info@occorp.com** or call **(847) 742-3566**.

PART NO.: 803-12C T-BAR SERIES: 803 NO. OF CONTACTS: 12 CONTACT FORM: C