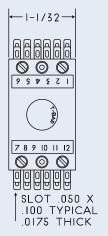

#### SPECIFICATIONS:

- SEAL TYPE: Dust-Tight
- # OF POLES: 12, 24, 36, 48, 52 and 60 pole configurations.
- TYPE OF CONTACTS: 800 Series (5 Amp)
- PERFECTED for test stations.
- SWITCHES MORE CIRCUITS in less space.

PART NO.: 803-12C T-BAR SERIES: 803 NO. OF CONTACTS: 12 CONTACT FORM: C