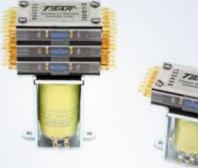

# DUST-TIGHT RELAY SERIES

**SWITCH MORE CIRCUITS IN LESS SPACE** with our 12-pole switching wafer is the ultimate solution to the problem of multi-circuit switching— whether it is gang switching, circuit selection or matrix switching. Designed to protect against normal ambient dust conditions and developed for use in controlled environments such as test areas, computer control rooms, broadcast studios and network management centers. Wafers are stacked on solenoid type actuators to produce relays which are manufactured in configurations of 4, 8, 12, 24, 36, 48 and 60 Form A, normally open, and 52 Form C, Double Throw. Form B, normally closed switching, is also available in the same number of contacts. T-Bar switches come in multi-contact options: 900 SERIES (1 Amp) or 800 SERIES (5 Amp). 100% quality tested guarantee.