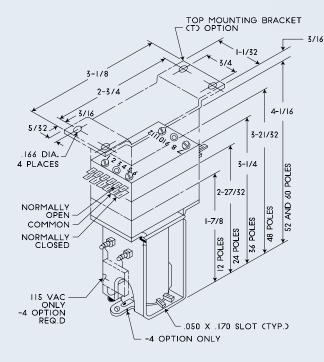

## TECHNICAL DIAGRAM

52 POLES USES ONLY POLES NOS. I. 6. 7 AND 12 ON TOP DECK

#### MOUNTING INFORMATION