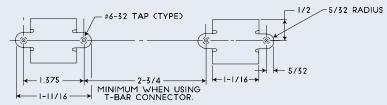

, 12, 24, 36, 48 and 60 Form A, normally open, and 52 Form C, Double Throw. Form B, normally closed switching, is also available in the same number of contacts. T-Bar switches come in multi-contact options: 900 SERIES (1 Amp) or 800 SERIES (5 Amp). 100% quality tested guarantee.

#### **SPECIFICATIONS:**

- SEAL TYPE: Dust-Tight
- # OF POLES: 4, 8, 12, 24, 36, 48, 52 and 60
- COIL VOLTAGE: 6, 12, 24, 28, 48 and 110 Volts DC + 115 Volts AC
- TYPE OF CONTACTS: 800 Series (5 Amp) or 900 Series (1 Amp)
- · CONTACT FORM: A, B, C, D
- · PROTECTED against normal ambient dust conditions.
- · SWITCHES MORE CIRCUITS in less space.

## TECHNICAL DIAGRAM









52 POLES USES ONLY POLES NOS. I. 6. 7 AND 12 ON TOP DECK



## SWITCH MORE CIRCUITS IN LESS SPACE.

-S OPTION



#### MOUNTING INFORMATION



### ORDER INFORMATION

We are a proven legacy-run product specialist partner ready to fulfill your sourcing requirements. Reach out to discuss how our professional team can be of service to you. Our full-service capabilities include design, development and manufacturing excellence for whatever your company procurement needs may be. Our customization options will put you ahead of the competition. Trust your company to 50+ years of providing quality, made in the U.S. products by our family-owned and operated business. Connect today at **info@occorp.com** or call **(847) 742-3566**.

PART NO.: 801/901-12C-28 T-BAR SERIES: 801/901 NO. OF CONTACTS: 12 CONTACT FORM: C COIL VOLTAGE: 28