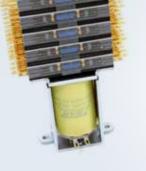

# DUST-TIGHT RELAY SERIES

**SWITCH MORE CIRCUITS IN LESS SPACE** with our 12-pole switching wafer is the ultimate solution to the problem of multi-circuit switching— whether it is gang switching, circuit selection or matrix switching. Designed to protect against normal ambient dust conditions and developed for use in controlled environments such as test areas, computer control rooms, broadcast studios and network management centers. Wafers are stacked on solenoid type actuators to produce relays which are manufactured in configurations of 4, 8, 12, 24, 36, 48 and 60 Form A, normally open, and 52 Form C, Double Throw. Form B, normally closed switching, is also available in the same number of contacts. T-Bar switches come in multi-contact options: 900 SERIES (1 Amp) or 800 SERIES (5 Amp). 100% quality tested guarantee.