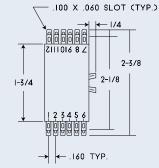

PART NO.: 801/901-12C-28 T-BAR SERIES: 801/901 NO. OF CONTACTS: 12 CONTACT FORM: C COIL VOLTAGE: 28